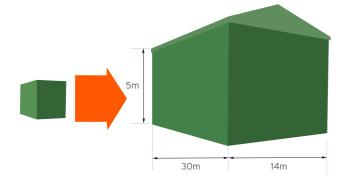

GRP SECURITY ENCLOSURES

STEEL SECURITY ENCLOSURES

SECURITY DOORS

The Titan GRP Range of LPCB Security Rated Enclosures offers complete flexibility in build size and can be offered up to 30m long x 14m wide and 5m high. Tested and certified to LPS 1175 issue 7 to SR2 and SR3.