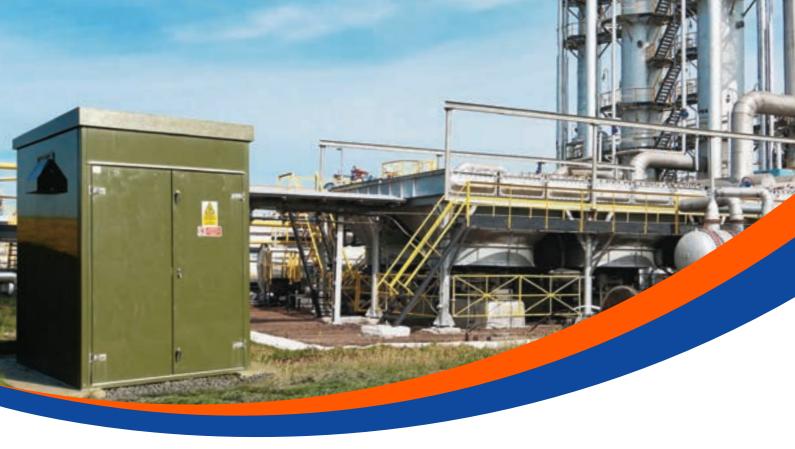

### **LPCB** SECURITY ENCLOSURES

Anti Vandal & Anti Terrorist

GRP SECURITY ENCLOSURES

STEEL SECURITY ENCLOSURES

SECURITY DOORS

The Titan GRP Range of LPCB Security Rated Enclosures offers complete flexibility in build size and can be offered up to 30m long x 14m wide and 5m high. Tested and certified to LPS 1175 issue 7 to SR2 and SR3.

# STEEL SECURITY ENCLOSURES

PSF Wales Ltd, part of Morgan GRP and based on the same site as it's sister company Morgan Marine Ltd, took the Security market by storm by offering the first available insulated construction. Our double skin construction gives an exceptionally high insulation value making the enclosures energy efficient and helping to reduce carbon footprint whilst meeting all the security requirements.