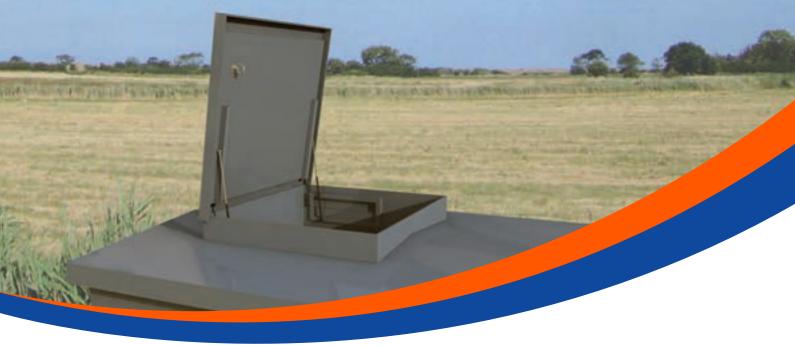

## ADDITIONAL FEATURES

- Roof Access Hatches up to 1500mm<sup>2</sup>
- Removable Roofs
- Louvres up to 600mm<sup>2</sup>
- Ventilation/Cable Cowls available in a range of sizes
- Generator Access Flap
- Fill Point Doors
- NICEIC Electrical installations
- Air Conditioning and HVAC Systems
- Fire/Intruder Alarms