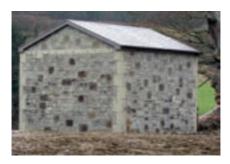

.



- SR2, SR3 AND SR4
- INSULATED AND NON INSULATED
- AVAILABLE WITH LOUVRES
- ACCESS CONTROL
- EURO, OVAL AND RIM CYLINDER
- PUSH PAD ESCAPE











Hercules SAF SR3 & SR4 Doors and Modular Enclosures Approved to LPS 1175: Issue 6 and 7 Security Ratings 2, 3 and 4 Cert. No. 953A/B/C/D

For full listings please refer to www.redbooklive.com



## ADDITIONAL FEATURES

- Roof Access Hatches up to 1500mm<sup>2</sup>
- Removable Roofs
- Louvres up to 600mm<sup>2</sup>
- Ventilation/Cable Cowls available in a range of sizes
- Generator Access Flap
- Fill Point Doors
- NICEIC Electrical installations
- Air Conditioning and HVAC Systems
- Fire/Intruder Alarms

For full certified listings please refer to www.redbooklive.com





### Alternative external finishes to suit the environment









## SITE INSTALLATION



**LPCB Inspection Service** 

Morgan Marine offers an inspection service to ensure products certified under LPS 1175 continue to meet the required Security Rating. Over time we are aware modifications are made by others which are not necessarily in line with the standard. We can offer site specific inspections, annual and five yearly to suit our clients requirements.

Morgan Marine operates permanent experienced installation teams for on site assembly, bolt downs and electrical installations.

All site crews are fully trained and accredited with the latest qualifications to suit all industries.

Site crews can install worldwide.

- RISK ASSESSMENT/METHOD STATEMENTS PROVIDED
- HIAB AND CRANE OFFLOAD
- SITE AND CRANE SURVEYS
- ROUTE SURVEYS AND ESCORTS
- TRAFFIC MAN