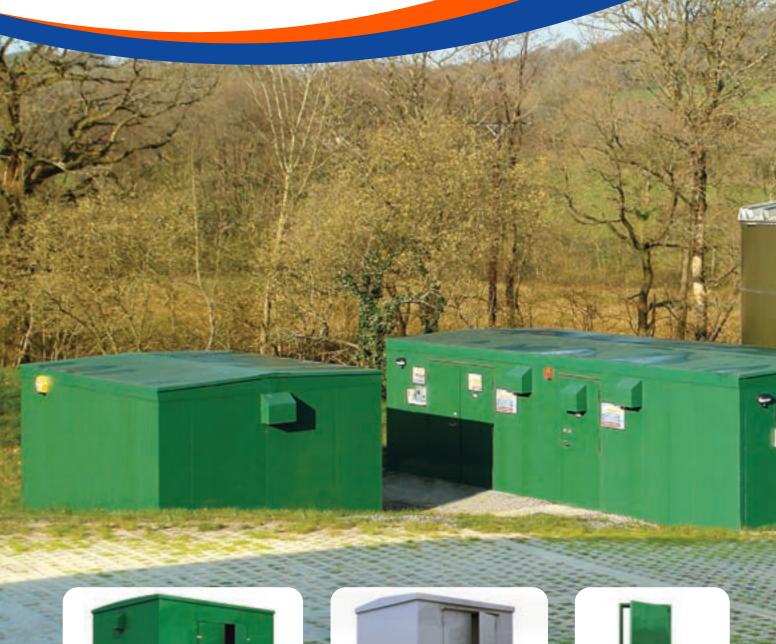

GRP SECURITY ENCLOSURES

STEEL SECURITY ENCLOSURES

SECURITY DOORS

The Titan GRP Range of LPCB Security Rated Enclosures offers complete flexibility in build size and can be offered up to 30m long x 14m wide and 5m high. Tested and certified to LPS 1175 issue 7 to SR2 and SR3.

## GRP SECURITY ENCLOSURES

Morgan Marine is proud to continually push the boundaries and develop new products which ensure we stay at the forefront of our industry. The Titan GRP Security Range of Enclosures has revolutionised the industry, offering clients a choice of build materials for the first time.

# STEEL SECURITY ENCLOSURES

PSF Wales Ltd, part of Morgan GRP and based on the same site as it's sister company Morgan Marine Ltd, took the Security market by storm by offering the first available insulated construction. Our double skin construction gives an exceptionally high insulation value making the enclosures energy efficient and helping to reduce carbon footprint whilst meeting all the security requirements.