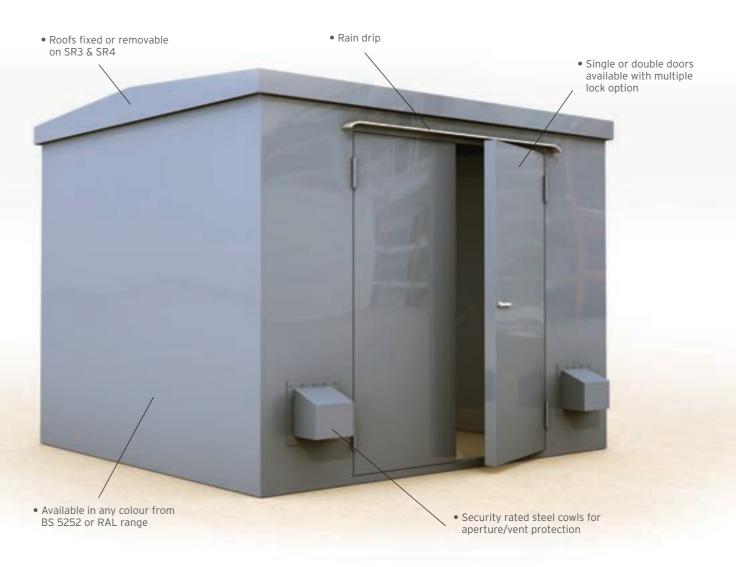

## ADDITIONAL FEATURES

- Roof Access Hatches up to 1500mm<sup>2</sup>
- Removable Roofs
- Louvres up to 600mm<sup>2</sup>
- Ventilation/Cable Cowls available in a range of sizes
- Generator Access Flap
- Fill Point Doors
- NICEIC Electrical installations
- Air Conditioning and HVAC Systems
- Fire/Intruder Alarms

### Alternative external finishes to suit the environment