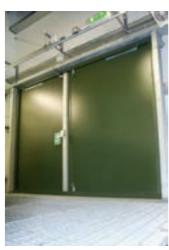

### SECURITY DOORS

The Hercules SAF Steel Doorset Range is tested and certified to LPS 1175 issue 6 and 7 and offers Security Ratings SR2, SR3 and SR4. They are available as single or double sets.

Hercules Doors can be fitted into Steel and GRP enclosures, Brick Built Buildings and Portal Steel Constructions.

Multiple lock options are available, from Single Point to Multipoint, Push Pad Escape and Pad-lockable, including the revolutionary Pad lockable with internal override meaning no risk to personnel being locked into a building.