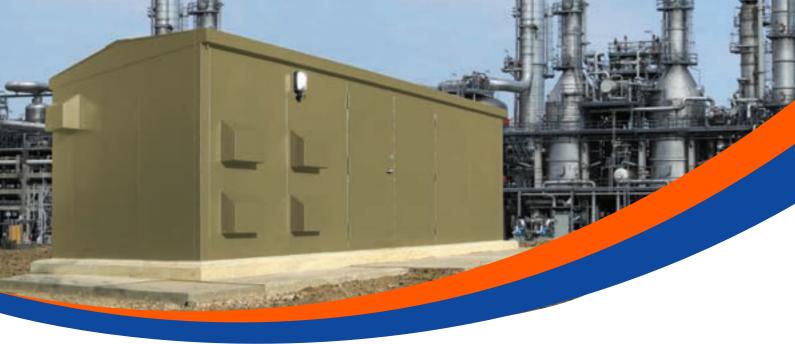

GRP SECURITY ENCLOSURES

STEEL SECURITY ENCLOSURES

SECURITY DOORS

The Titan GRP Range of LPCB Security Rated Enclosures offers complete flexibility in build size and can be offered up to 30m long x 14m wide and 5m high. Tested and certified to LPS 1175 issue 7 to SR2 and SR3.

## GRP SECURITY ENCLOSURES

Morgan Marine is proud to continually push the boundaries and develop new products which ensure we stay at the forefront of our industry. The Titan GRP Security Range of Enclosures has revolutionised the industry, offering clients a choice of build materials for the first time.

- SR2 AND SR3
- FLEXIBILITY IN SIZE
- EXCELLENT THERMAL INSULATION
- MULTIPLE LOCK CHOICES
- NICEIC ELECTRICAL INSTALLATIONS
- INTRUDER AND FIRE ALARMS
- LOW MAINTENANCE
- NON CORROSIVE

**LPCB for GRP** - Morgan Marine, the first company to achieve LPCB approval to LPS 1175: Issue 7 for its range of Titan SR2 and SR3 **GRP security enclosures.** 