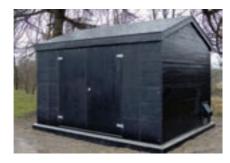

GRP SECURITY ENCLOSURES

STEEL SECURITY ENCLOSURES

SECURITY DOORS

The Titan GRP Range of LPCB Security Rated Enclosures offers complete flexibility in build size and can be offered up to 30m long x 14m wide and 5m high. Tested and certified to LPS 1175 issue 7 to SR2 and SR3.

## GRP SECURITY ENCLOSURES

Morgan Marine is proud to continually push the boundaries and develop new products which ensure we stay at the forefront of our industry. The Titan GRP Security Range of Enclosures has revolutionised the industry, offering clients a choice of build materials for the first time.

- SR2 AND SR3
- FLEXIBILITY IN SIZE
- EXCELLENT THERMAL INSULATION
- MULTIPLE LOCK CHOICES
- NICEIC ELECTRICAL INSTALLATIONS
- INTRUDER AND FIRE ALARMS
- LOW MAINTENANCE
- NON CORROSIVE

**LPCB for GRP** - Morgan Marine, the first company to achieve LPCB approval to LPS 1175: Issue 7 for its range of Titan SR2 and SR3 **GRP security enclosures.** 