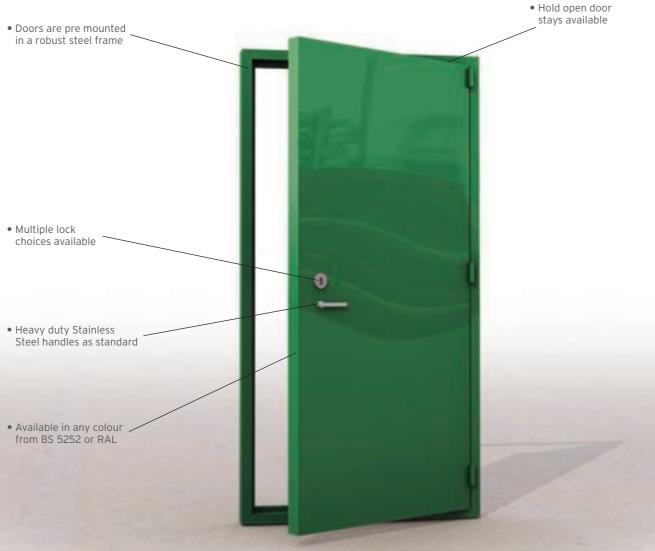

### SECURITY DOORS

The Hercules SAF Steel Doorset Range is tested and certified to LPS 1175 issue 6 and 7 and offers Security Ratings SR2, SR3 and SR4. They are available as single or double sets.

Hercules Doors can be fitted into Steel and GRP enclosures, Brick Built Buildings and Portal Steel Constructions.

Multiple lock options are available, from Single Point to Multipoint, Push Pad Escape and Pad-lockable, including the revolutionary Pad lockable with internal override meaning no risk to personnel being locked into a building.

- SR2, SR3 AND SR4
- INSULATED AND NON INSULATED
- AVAILABLE WITH LOUVRES
- ACCESS CONTROL
- EURO, OVAL AND RIM CYLINDER
- PUSH PAD ESCAPE

Hercules SAF SR3 & SR4 Doors and Modular Enclosures Approved to LPS 1175: Issue 6 and 7 Security Ratings 2, 3 and 4 Cert. No. 953A/B/C/D