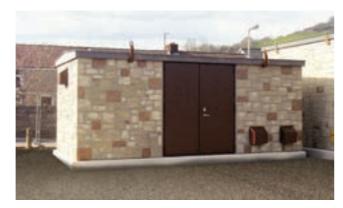

## GRP SECURITY ENCLOSURES

Morgan Marine is proud to continually push the boundaries and develop new products which ensure we stay at the forefront of our industry. The Titan GRP Security Range of Enclosures has revolutionised the industry, offering clients a choice of build materials for the first time.

- SR2 AND SR3
- FLEXIBILITY IN SIZE
- EXCELLENT THERMAL INSULATION
- MULTIPLE LOCK CHOICES
- NICEIC ELECTRICAL INSTALLATIONS
- INTRUDER AND FIRE ALARMS
- LOW MAINTENANCE
- NON CORROSIVE

**LPCB for GRP** - Morgan Marine, the first company to achieve LPCB approval to LPS 1175: Issue 7 for its range of Titan SR2 and SR3 **GRP security enclosures.** 