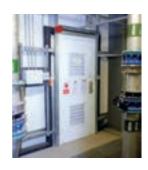

GRP SECURITY ENCLOSURES

STEEL SECURITY ENCLOSURES

SECURITY DOORS

The Titan GRP Range of LPCB Security Rated Enclosures offers complete flexibility in build size and can be offered up to 30m long x 14m wide and 5m high. Tested and certified to LPS 1175 issue 7 to SR2 and SR3.

Morgan Titan Approved to LPS 1175: Issue 7 Security Rating 2 and 3 Cert. No. 1051a

For full listings please refer to

The Hercules SAF comprehensive range of Security Enclosures will meet all your security requirements, tested and certified to LPS 1175 issue 6 and 7 it includes SR2, SR3 and SR4. The enclosures are available as Single Skin un-insulated (SR2) or Double Skin insulated to 0.6w/m²/°C as standard and offer complete flexibility in build size (SR2, SR3 & SR4).