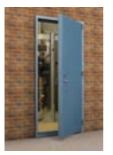

### SECURITY DOORS

The Hercules SAF Steel Doorset Range is tested and certified to LPS 1175 issue 6 and 7 and offers Security Ratings SR2, SR3 and SR4. They are available as single or double sets.

Hercules Doors can be fitted into Steel and GRP enclosures, Brick Built Buildings and Portal Steel Constructions.

Multiple lock options are available, from Single Point to Multipoint, Push Pad Escape and Pad-lockable, including the revolutionary Pad lockable with internal override meaning no risk to personnel being locked into a building.