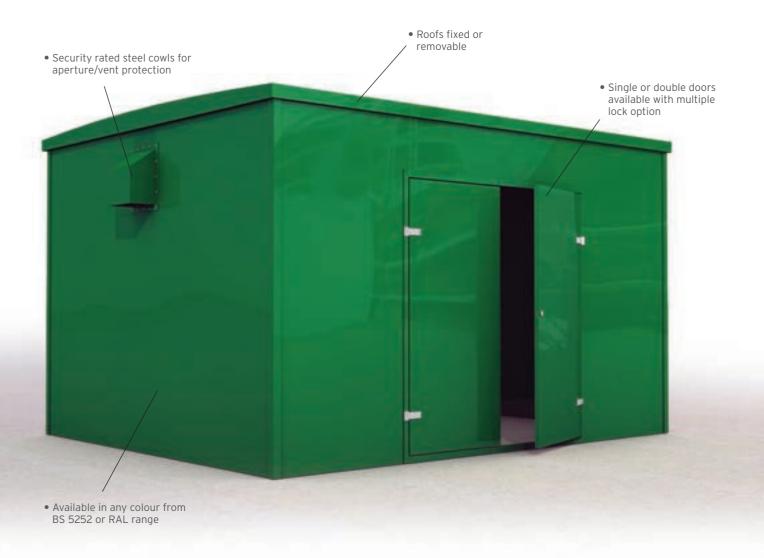

## ADDITIONAL FEATURES

- Roof Access Hatches up to 1500mm<sup>2</sup>
- Removable Roofs
- Louvres up to 600mm<sup>2</sup>
- Ventilation/Cable Cowls available in a range of sizes
- Generator Access Flap
- Fill Point Doors
- NICEIC Electrical installations
- Air Conditioning and HVAC Systems
- Fire/Intruder Alarms

### Alternative external finishes to suit the environment