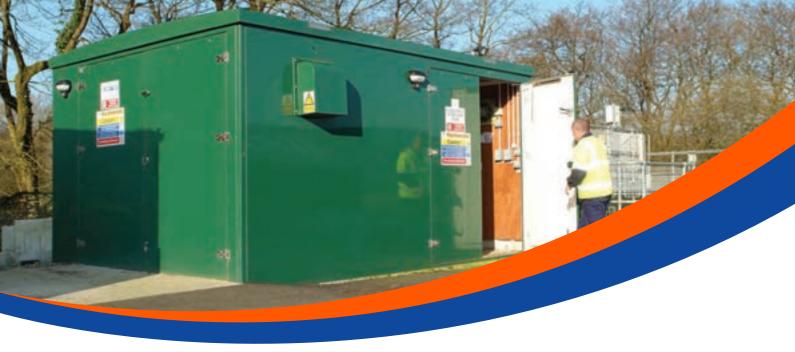

# STEEL SECURITY ENCLOSURES

PSF Wales Ltd, part of Morgan GRP and based on the same site as it's sister company Morgan Marine Ltd, took the Security market by storm by offering the first available insulated construction. Our double skin construction gives an exceptionally high insulation value making the enclosures energy efficient and helping to reduce carbon footprint whilst meeting all the security requirements.

- SR2 SR3 AND SR4
- FLEXIBILITY IN SIZE
- MULTIPLE LOCKING OPTIONS
- SECURE VENTILATION OPTIONS
- VARIOUS EXTERNAL FINISHES AVAILABLE
- NICEIC ELECTRICAL INSTALLATION
- INTRUDER AND FIRE ALARMS

We are not limited to set sizes and design to suit individual requirements. The internal finish is fully lined which enables wall mounting of customers equipment, just advise us of the weight.